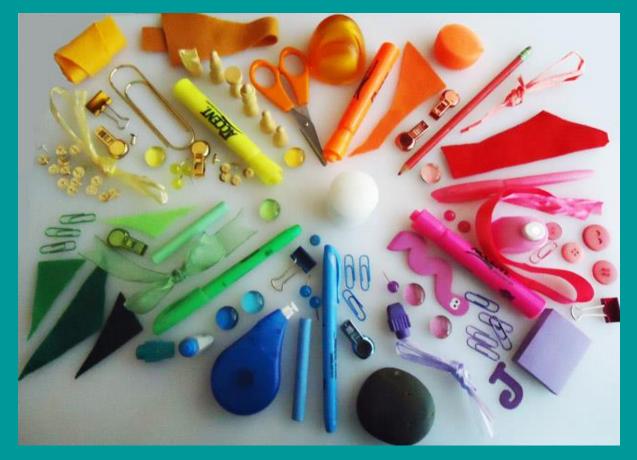

## TASK 2)

Make your own colour wheel with objects you have at home! You can use anything you like. Make sure the colours are in the correct order! Scroll down the ideas below for inspiration.