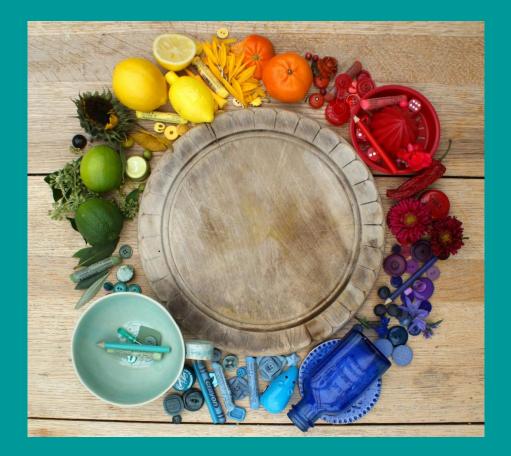

## TASK 2)

Make your own colour wheel with objects you have at home! You can use anything you like. Make sure the colours are in the correct order! Scroll down the ideas below for inspiration.