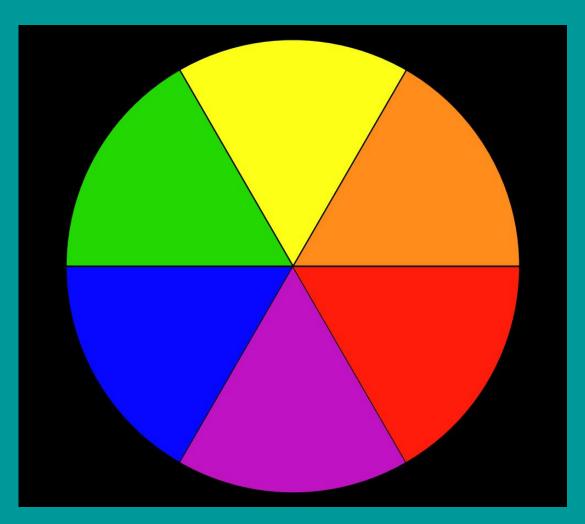

## TASK 1)

We have all seen a colour wheel before and we have learned about some of the rules about colour – this is called Colour Theory. Let's test our colour knowledge! Research the answers if you are unsure.

- 1) Make a list of the COOL colours and of the WARM colours.
- 2) Name a pair of OPPOSITE colours.
- 3) Name a pair of HARMONIOUS colours.
- 4) List the PRIMARY and SECONDARY colours.
- 5) What is MONOCHROMATIC colour?
- 6) What is the difference between a TINT and a SHADE of colour?