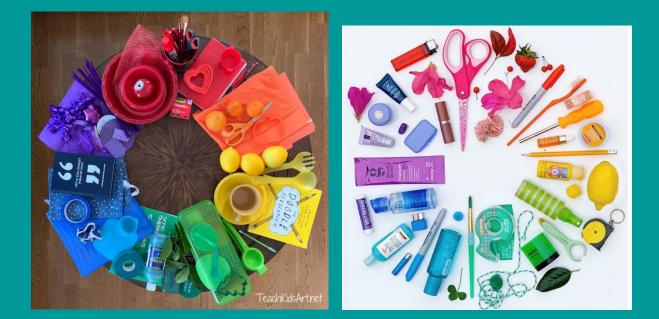

## TASK 2)

Make your own colour wheel with objects you have at home! You can use anything you like. Make sure the colours are in the correct order! Scroll down the ideas below for inspiration.