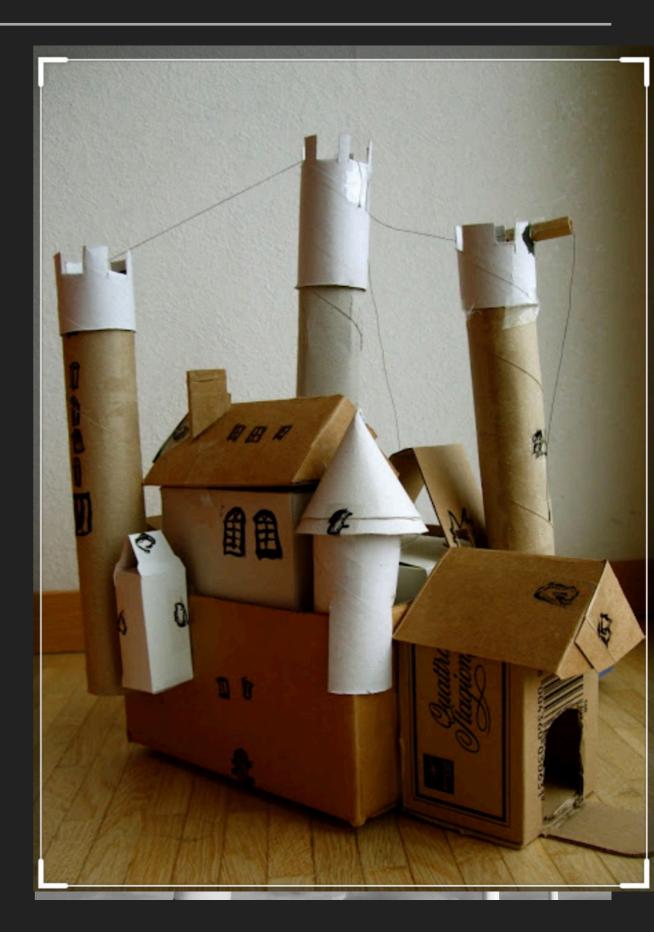

## TASK 1

The first task I would like you to attempt is to make a model building. You could use empty cardboard boxes and toilet roll insides. Try cutting into them to create windows and doors. or simply draw the windows and doors onto the card.if you have paint you could try adding colour to your model.Architects build models of their designs to see what it will look like. Why do you think they do this?