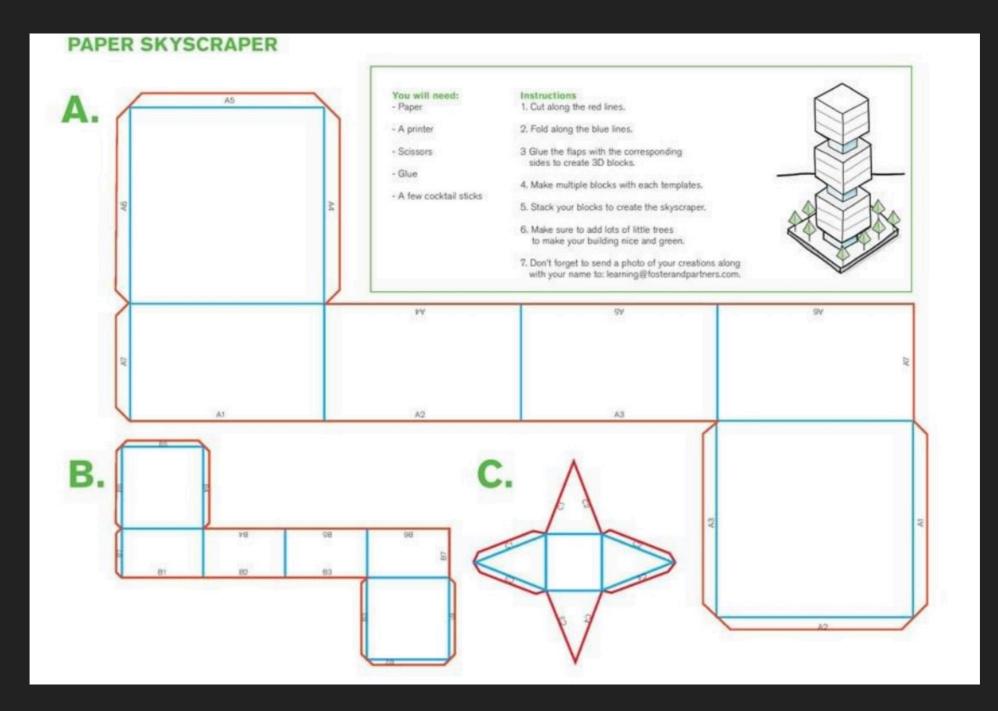

ng people like you to become architects and design amazing and wonderful places to live in.Glasgow has had many architects who have become famous for their buildings. Can you find out who those architects are? Google Scottish architects.

## TASK 1

The first task I would like you to attempt is to make a model building. You could use empty cardboard boxes and toilet roll insides. Try cutting into them to create windows and doors. or simply draw the windows and doors onto the card.if you have paint you could try adding colour to your model.Architects build models of their designs to see what it will look like. Why do you think they do this?



#### CREATE YOUR OWN CITY

#### House

Don't forget to decorate it!



### YOU COULD USE ONE OF THE TEMPLATES I HAVE INCLUDED TO MAKE YOUR BUILDING



#### WHAT IF YOU DON'T HAVE MANY MATERIALS?

- Do what you can with what you have in your house.
- It can be as simple or as complicated as you like
- You don't need use paint if you don't have any-you could cut out pieces from magazines to stick onto you model
- I would like you to photograph your creation and send it to <u>gw10carsongillian2@glow.sch.uk</u>