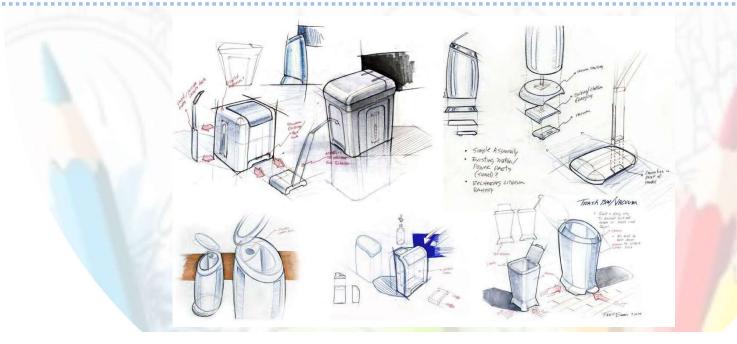

## **Manual Sketching**

Task2: Produce 6 design ideas for a bin design. This can be a product for a school playground, a park, a kitchen anything!
Designs can be sketched out in 2D or 3D in any style that you like.
Try and show different angles and if you can use either pens, or pencils to render them to show light/shade. These don't need to be coloured pencils a normal drawing pencil would be fine.