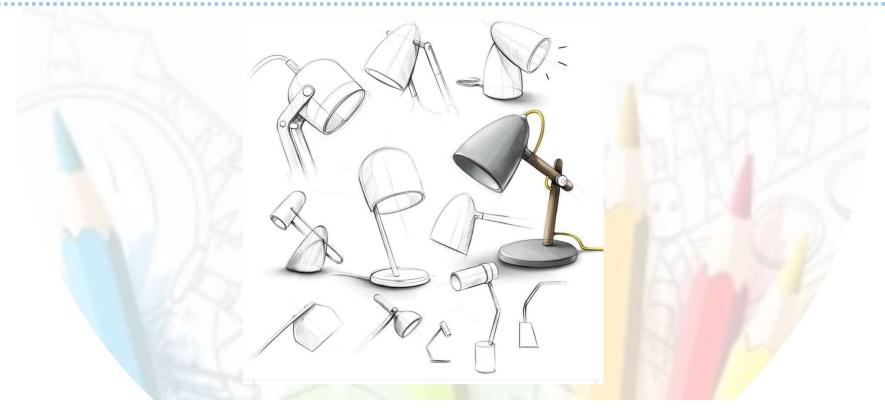

## **Manual Sketching**

Task1: Produce 6 design ideas for a desk lamp. These can be sketched out in 2D or 3D in any style that you like.
Try and include graphics that communicate information such as how parts will go together or zoom in on smaller details